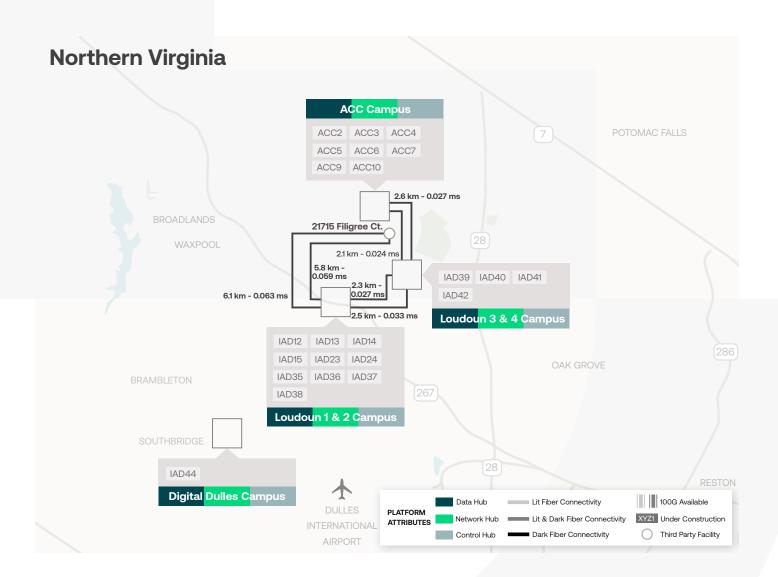

# Metro Ecosystem

- 200+ Total customers
- 45+ Cloud providers
- 15+ Content providers
- 25+ Information Technology providers
- 40+ Network providers

# Connectivity

#### Inter-site

- Metro Connect
- Campus Connect

#### Internet

- DRIX
- IP Bandwidth

### Cloud

- ServiceFabric™
- AWS Direct Connect
- IBM Direct Link