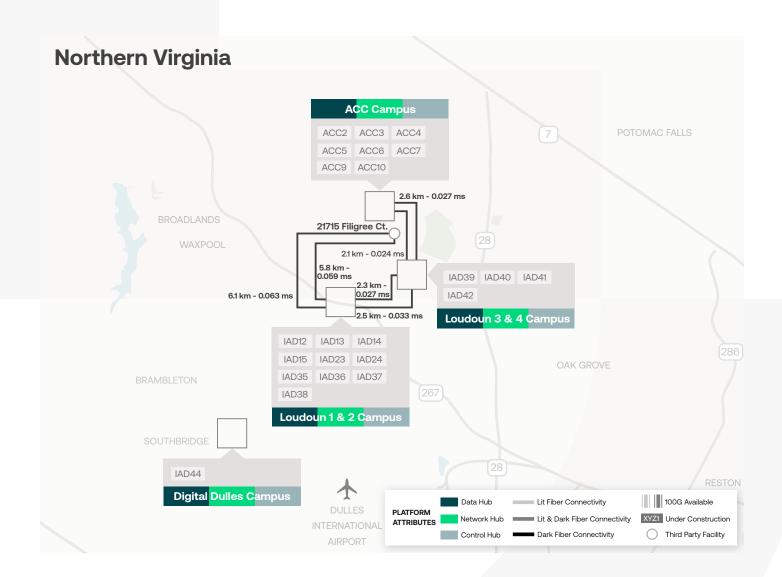

# Metro Ecosystem

- 200+ Total customers
- 45+ Cloud providers
- 15+ Content providers
- 25+ Information Technology providers
- 40+ Network providers

#### Inter-site

- Metro Connect
- Campus Connect

#### Internet

- DRIX
- IP Bandwidth

#### Cloud

- ServiceFabric™
- AWS Direct Connect
- IBM Direct Link