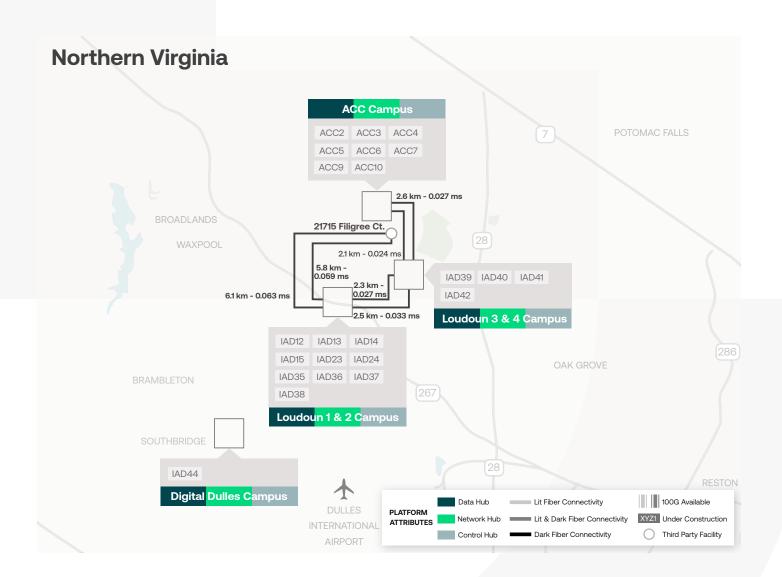

# Metro Ecosystem

- 200+ Total customers
- 45+ Cloud providers
- 15+ Content providers
- 25+ Information Technology providers
- 40+ Network providers

#### Inter-site

- Metro Connect
- Campus Connect

#### Internet

- DRIX
- IP Bandwidth

#### Cloud

- ServiceFabric $^{\text{TM}}$
- AWS Direct Connect
- IBM Direct Link