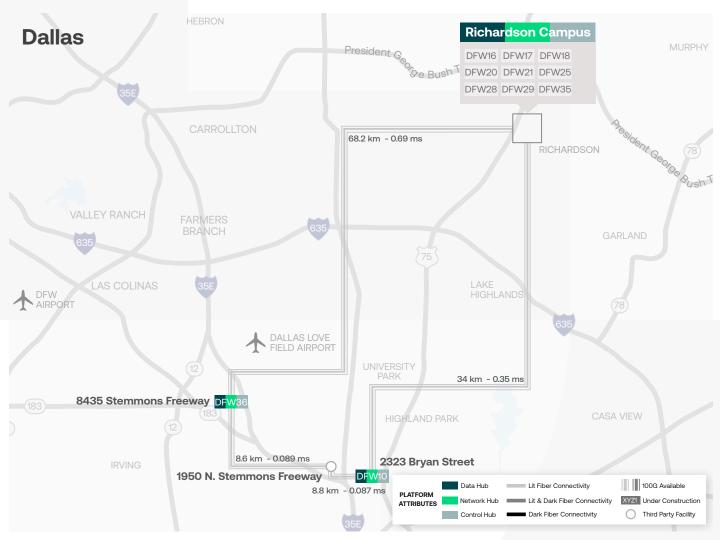

# Why 4025 Midway Road?

Digital Realty's **DFW11** data center is in our 69-acre data campus known as Digital Dallas. Electrical service to the park is served by diverse substation feeders to our dedicated, privately owned, substation, which can deliver up to 100 MW of power.

#### Location

1232 Alma Road is adjacent to a DART Bus stop and located right off U.S. Highway 75 (Central Expressway), 25 miles from DFW International Airport, and 15 miles from Downtown Dallas and Dallas Love Field Airport.

#### Inter-site

- Metro Connect
- Campus Connect