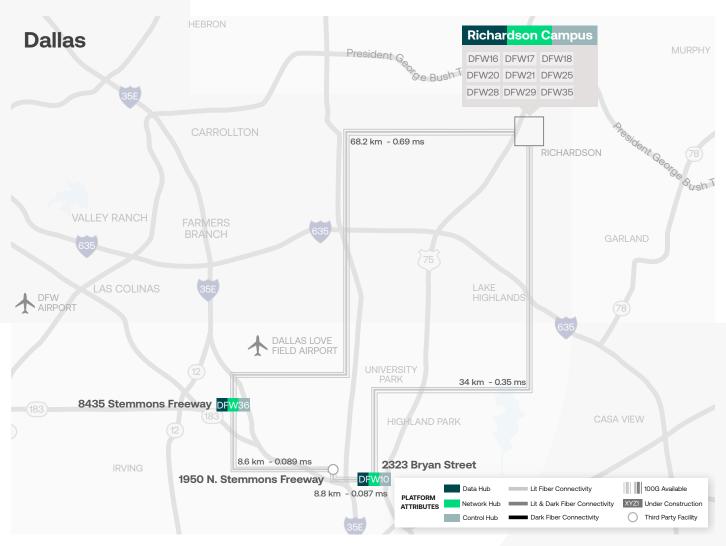

# Why 1232 Alma Road?

**DFW16**, Located in the epicenter of North Dallas' Telecom Corridor, Digital Realty's free-standing data center at 1232 Alma Road is on our 69-acre datacampus known as Digital Dallas Electrical service to the park is served by diverse substation feeders, to our dedicated, privately owned, substation with the ability to deliver up to 100 MW of power. The multitenant facility boasts over 60,000 square feet of raised floor space.

#### Location

1232 Alma Road is adjacent to a DART Bus stop and located right off U.S. Highway 75 (Central Expressway), 25 miles from DFW International Airport, and 15 miles from Downtown Dallas and Dallas Love Field Airport.