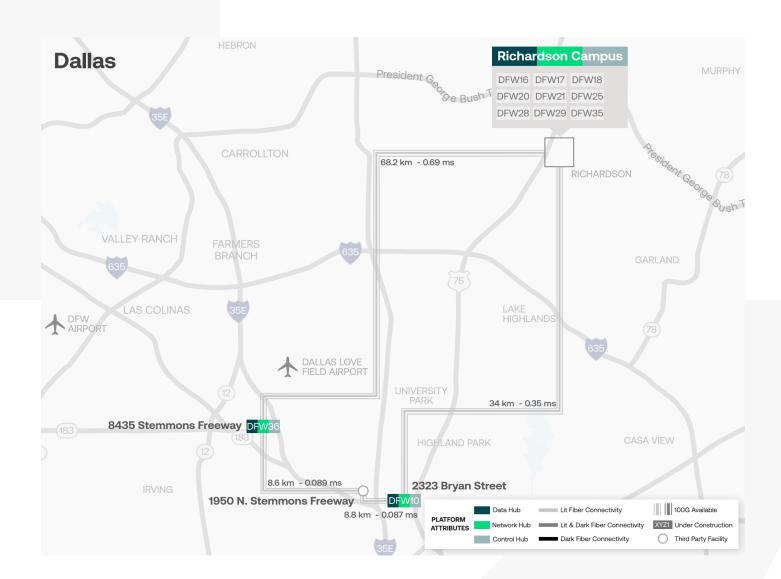

907 Security Row is part of Digital Realty's 69-acre datacampus located in the heart of North Dallas' high tech corridor.

- 25 miles from Dallas/Fort Worth International Airport
- 15 miles from Downtown Dallas
- 15 miles from Dallas Love Field Airport

# Metro Ecosystem

- 230+ Total customers
- 25+ Cloud providers
- 10+ Content providers
- 35+ Information Technology providers
- 75+ Network providers

# Connectivity

#### Inter-site

Metro Connect