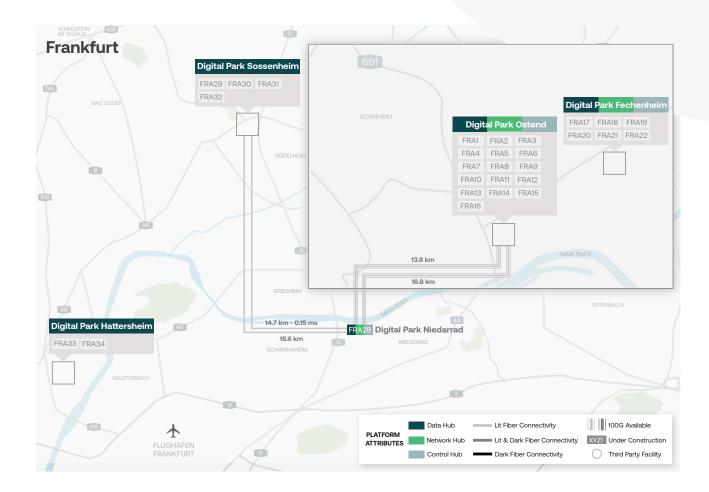

# Digital Park Sossenheim

# Wilhelm-Fay Straße 65936 Frankfurt am Main

# The perfect connection for your applications & systems

Digital Park Sossenheim is located within an established data center hub to the northwest of Frankfurt and only 15 km from the Frankfurt Airport. This makes it easy to reach every business hub in EMEA quickly by air. Therefore, the location has proven to be particularly favorable for those companies whose employees do not have their workplace in Frankfurt.