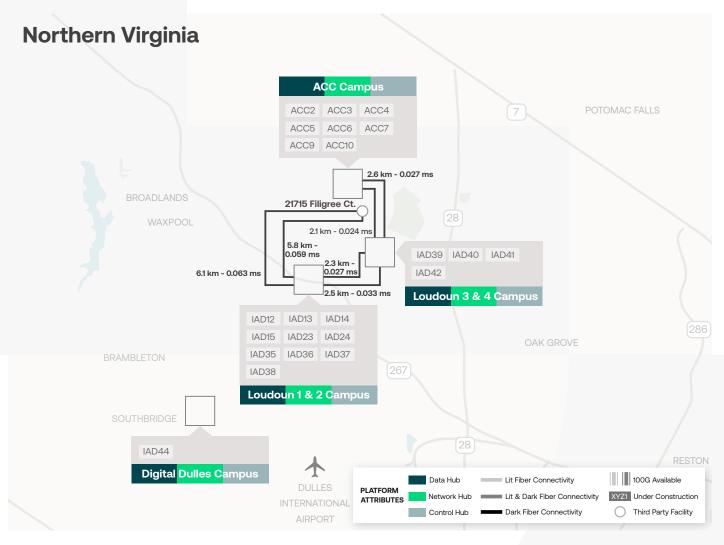

# Why 44274 Round Table Plaza (IAD39)?

IAD39 is on a campus surrounded by a secure 10 ft. metal fence, with nearly 3 million square feet of land for potential growth and expansion, Digital Realty's data center in Building L at 44274 Round Table Plaza is perfect for secure large scale deployments in the Dulles Technology Corridor of Northern Virginia. The facility also benefits from connectivity to our Digital Ashburn campus ecosystem less than a mile away.