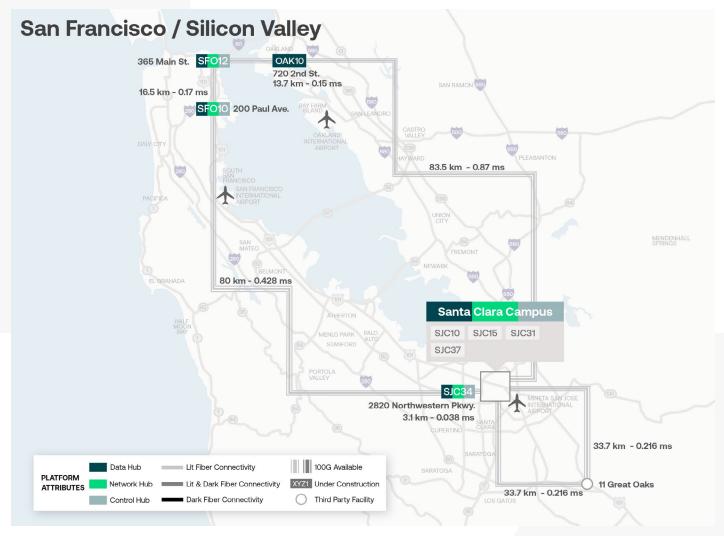

# Why 200 Paul Avenue?

The network density at 200 Paul Avenue makes it an ideal interconnection point for the entire west coast, providing connectivity to leading domestic and Asia Pacific carriers. Customers can take advantage of Digital Realty's metro footprint to access additional facilities throughout the Bay Area. The facility also provides access to leading cloud providers and local internet exchanges, ensuring high performance of hybrid and multicloud architectures.

## Location

One of the premier carrier facilities in Northern California, Digital Realty's data center at 200 Paul Avenue is located south of downtown in one of the largest colocation markets in the United States, and has been seismically rated for protection against earthquakes.