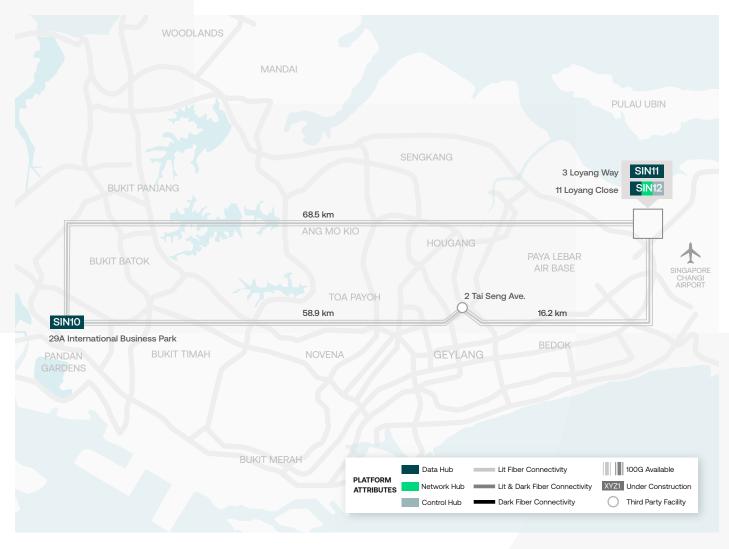

# Why Digital Loyang 2 (SIN12)?

Strategically located in the northeast of Singapore, SIN12 Digital Loyang 2 forms part of the Digital Realty Loyang Campus with along with Digital Loyang 1 (SIN11) which is just 350m (0.2 miles) away. Both facilities are close to the Changi North Cable Landing Station.

#### Location

Travel times: Singapore CBD 25mins, Singapore Airport 10 mins, Digital Loyang 1 (SIN11) 2 mins, Digital Jurong (SIN10) 45 mins.

### Connectivity

- Dark/Lit fibre links to Digital Loyang 1 (SIN11) & Digital Jurong (SIN10)
- · Access to global Tier 1 carriers
- · Diverse and redundant POE (Point of Entry) rooms