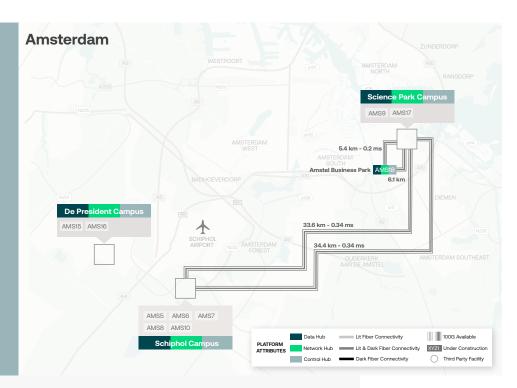

# **Facility Specifications**

| Facility     | <ul> <li>Total building size 6,300m² (67,800ft²)</li> <li>Net customer space 2,700m² (29,000ft²)</li> <li>Building type: Purpose built data centre free standing building</li> <li>5x IT zones</li> <li>Mechanical equipment separately</li> </ul>                                       | Cooling                      | <ul> <li>Chilled water cooling system</li> <li>N+2 In Room Cooling redundancy</li> <li>N+1 Cooling redundancy</li> <li>Cooling Plant</li> <li>High density available</li> </ul> |
|--------------|------------------------------------------------------------------------------------------------------------------------------------------------------------------------------------------------------------------------------------------------------------------------------------------|------------------------------|---------------------------------------------------------------------------------------------------------------------------------------------------------------------------------|
|              | placed outside IT room                                                                                                                                                                                                                                                                   | Security                     | • Full perimeter fence                                                                                                                                                          |
|              | <ul> <li>Maximum floor load capacity</li> <li>2,000kg/m²</li> <li>Loading bay</li> <li>Secured receiving, storage and</li> </ul>                                                                                                                                                         |                              | <ul> <li>CCTV surveillance</li> <li>Proximity access card &amp; biometrics</li> <li>Mantraps</li> <li>24x7 onsite security</li> </ul>                                           |
|              | staging rooms                                                                                                                                                                                                                                                                            |                              | -                                                                                                                                                                               |
| Power        | Green electricity Incoming mains     100% (hydro/ solar/ wind)                                                                                                                                                                                                                           | Remote<br>Hands              | Available                                                                                                                                                                       |
|              | 150Kv substation dedicated to the data centre     Diverse power routes (in building)     UPS type - Rotary + Battery     N+1 redundancy                                                                                                                                                  | Fire Detection & Suppression | <ul> <li>Conventional spot detection</li> <li>Aspiration detection (VESDA like)</li> <li>High pressure water mist<br/>suppression(HI-FOG)</li> </ul>                            |
|              | Generator redundancy – N+1                                                                                                                                                                                                                                                               | Infrastructure               | Fully integrated DCIM                                                                                                                                                           |
| Connectivity | 2x diverse entry points into building     2x cable entry rooms                                                                                                                                                                                                                           | Management                   | Customer API     Customer dashboard and reporting                                                                                                                               |
|              | <ul> <li>2x diverse Meet Me Rooms</li> <li>Direct access to Tier 1 and Tier 2 global network providers, ISPs and internet peering points, including the Amsterdam Internet Exchange (AMS-IX)</li> <li>This facility is connected to Digital Realty's other Amsterdam campuses</li> </ul> | Certifications               | • SOC3<br>• PCI DSS<br>• ISO 9001<br>• ISO 14001<br>• ISO 27001<br>• ISO 50001<br>• ISO45001                                                                                    |
|              | and Nikhef Housing via Dark Fibre                                                                                                                                                                                                                                                        | Sustainability               | BREEAM Excellent                                                                                                                                                                |
|              |                                                                                                                                                                                                                                                                                          |                              |                                                                                                                                                                                 |