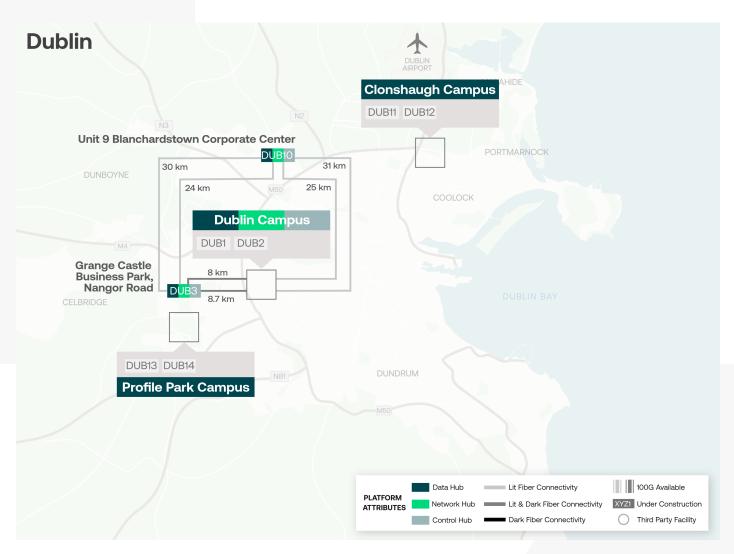

## Why Clonshaugh (DUB11, DUB12)?

Located within easy access of Dublin Airport, via city's many transport links, Digital Realty's Clonshaugh data centers (DUB11 and DUB12) provide 10,219m<sup>2</sup> (110,000ft<sup>2</sup>) of highly-connected premium customer space. The facility is designed to be a major carrier-neutral and fibre-rich hub providing access to key telecommunication providers and internet service providers (ISPs).

#### Location

Exit Airport onto M1 towards Dublin City. Take the off ramp for R104 Coolock. At roundabout take first exit onto R104 Coolock (Oscar Traynor Road). After approx. 1.6km entrance to IDA Business and Technology Park in on left hand side. Site is located 2nd turn on right

#### Metro Ecosystem

- 125+ Total customers
- 20+ Cloud providers
- 10+ Information Technology providers
- 45+ Network providers

#### Facility

- Total size of data centre 10,219m<sup>2</sup> (110,000ft<sup>2</sup>)
- Net customer space 5,372m<sup>2</sup> (57,823ft<sup>2</sup>) across 4x data halls
- $\cdot$  4x data floors across 2x floors
- Loading bay
- Secured receiving, storage

#### Power

- Diverse power routes (in building)
- 2N power supplies at rack level

#### Connectivity

- 2x diverse entry points into building
- Meet me room (MMR)
- Access to multiple telecommunication providers

#### Cooling

- Chilled water-cooling system
- N+1 air cooled chillers
- N+2 chilled water down flow CRAH units per data hall
- High-Density available