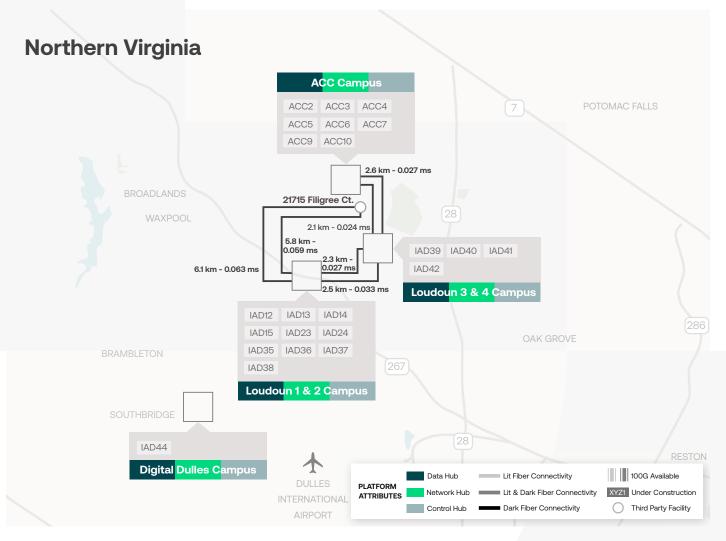

deployments in the Dulles Technology Corridor of Northern Virginia. The facility also benefits from connectivity to our Digital Ashburn campus ecosystem less than a mile away.