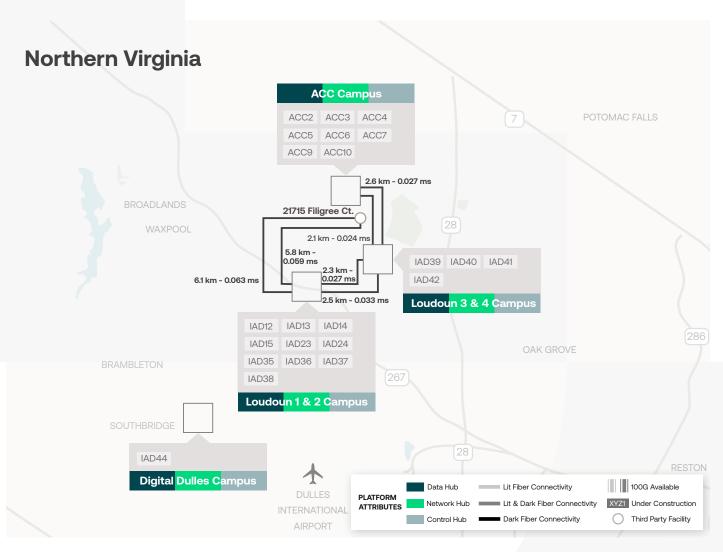

# Why 44060 Digital Loudoun Plaza (IAD37)?

**IAD37** is on a campus surrounded by a secure 10 ft. metal fence, with nearly 3 million square feet of land for potential growth and expansion, Digital Realty's data center in Building K at 44060 Digital Loudoun Plaza is perfect for secure large scale deployments in the Dulles Technology Corridor of Northern Virginia. The facility also benefits from connectivity to our Digital Ashburn campus ecosystem less than a mile away.

#### Location

A short drive from Washington Dulles International Airport via Dulles Greenway.