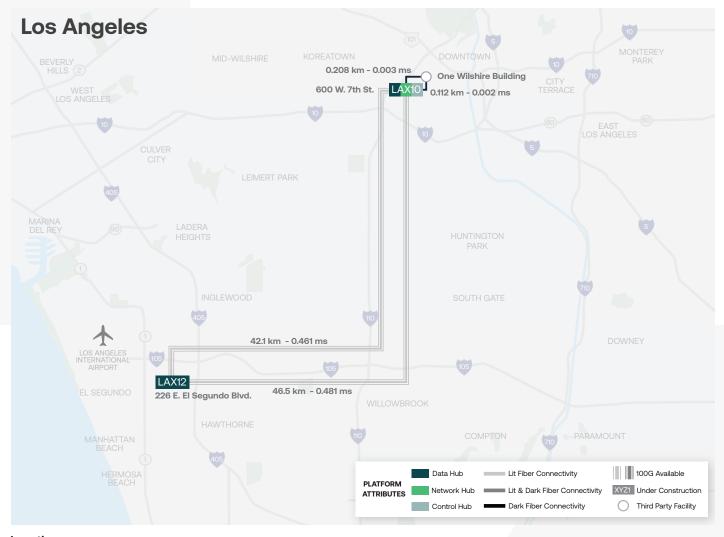

# Location

2260 E. El Segundo Boulevard is located close to LAX and offers all the benefits of a highly connected location, with access to numerous network providers, Internet exchange points and service delivery networks. This facility also boasts the highest levels of disaster protection and recovery in the United States, managed by a world-class team of professionals.

# Connectivity

#### Metro

• Metro Connect