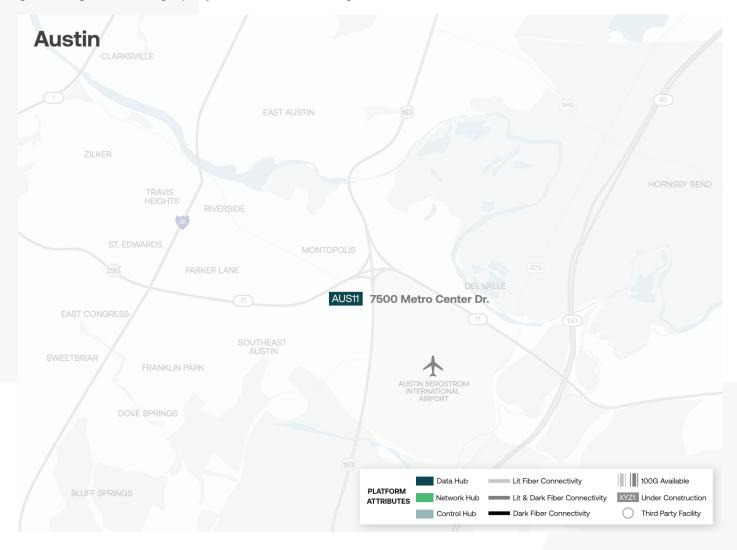

# Why 7500 Metro Center Drive?

AUS11, Digital Realty's data center at 7500 Metro Center Drive is in one of the hottest tech communities in the world, Austin—A city with global recognition for its high quality of

#### Location

Minutes from the Austin-Bergstrom International Airport (AUS), the facility's exceptional interconnectivity enables global access, while providing an ideal location trusted by companies across the country for Disaster Recovery and high-density critical applications.