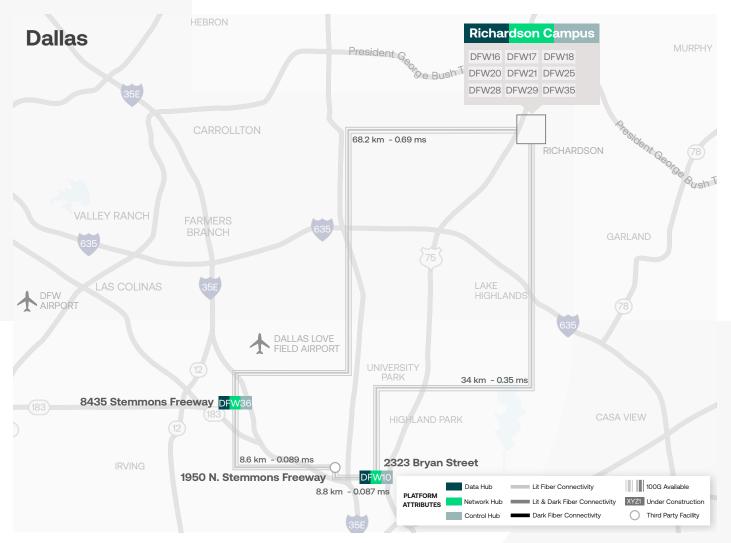

# Why 2440 Marsh Lane?

**DFW12**, Digital Realty's 135,250 square foot data center at 2440 Marsh Lane in Carrollton, TX is just 20 miles north of Dallas. The facility features 69,867 square feet of raised floor space, and accessibility with nearby highways, bus stops and airports.

#### Location

2440 Marsh Lane is adjacent to a DART Bus stop and located right off U.S. Highway 75 (Central Expressway), 25 miles from DFW International Airport, and 15 miles from Downtown Dallas and Dallas Love Field Airport.