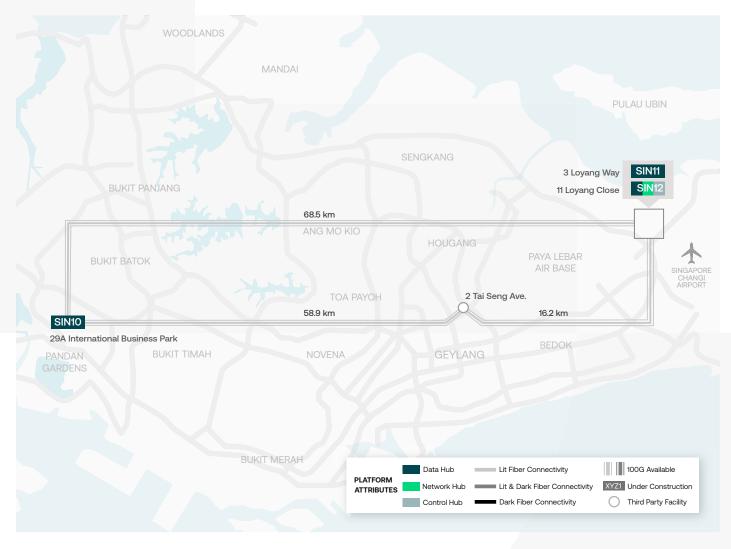

#### Location

Travel times: Singapore CBD 25mins, Singapore Airport 10 mins, Digital Loyang 2 (SIN12) 2 mins, Digital Jurong (SIN10) 45 mins.

# Connectivity

- Dark/Lit fibre links to Digital Loyang 1 (SIN11) & Digital Jurong (SIN10)
- · Access to global Tier 1 carriers
- · Diverse and redundant POE (Point of Entry) rooms