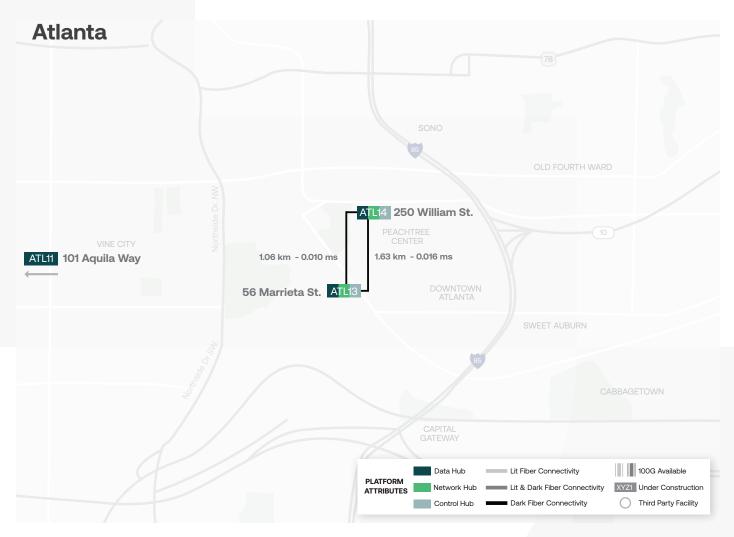

# Why 101 Aquila Way (ATL11)?

With over 313,000 square feet of space, clients have room to grow. Digital Realty's Metro Connect to our nearby Atlanta campus, allows customer access to numerous service providers and clouds via ServiceFabric™. This is an ideal location for clients to address their increasing power and space needs.



#### Location

Strategically placed near the Southeast's largest telecom center, Digital Realty's site outside Atlanta, Georgia is located 14 miles from ATL International airport and 14 miles from downtown Atlanta.

# Metro Ecosystem

- 295+ Total customers
- 30+ Cloud providers
- 20+ Content providers
- 45+ Information Technology providers
- 125+ Network providers

# Space

• Private Suites

# Connectivity

#### Inter-site

Metro Connect

#### Internet

- DRIX
- IP Bandwidth

#### Cloud

- ServiceFabric™
- AWS Direct Connect
- IBM Direct Link

# **Technical Overview**

101 Aquila Way

# **Building**

• 1 Level; 313,000 sq.ft.

#### **Flood Zone**

· Outside 100 year flood plain

#### **Power**

• UPS Redundancy: N+1

# Cooling

• Cooling Redundancy: N+2

# Fiber and Building Entry

• Mu