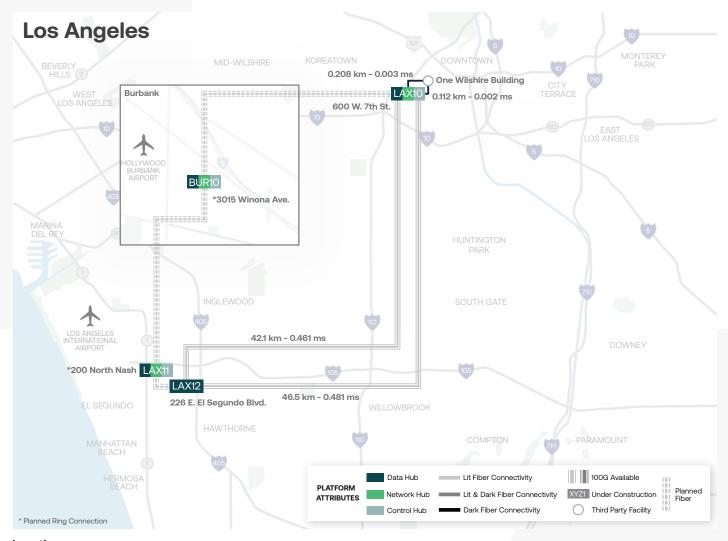

# Location

3015 Winona Avenue (BUR10) is 30 minutes from LAX and offers all the benefits of a highly connected location, with access to numerous network providers, Internet exchange points and service delivery networks. This facility also boasts the highest levels of disaster protection and recovery in the United States, managed by a world-class team of professionals.

# Metro Ecosystem

- 120+ Total customers
- 15+ Cloud providers
- 10+ Content providers
- 20+ Information Technology providers
- 35+ Network providers

# Connectivity

#### Metro

• Metro Connect

# Internet

IP Bandwidth MegalX

#### Cloud

- ServiceFabric™
- Google Cloud
- Oracle Cloud