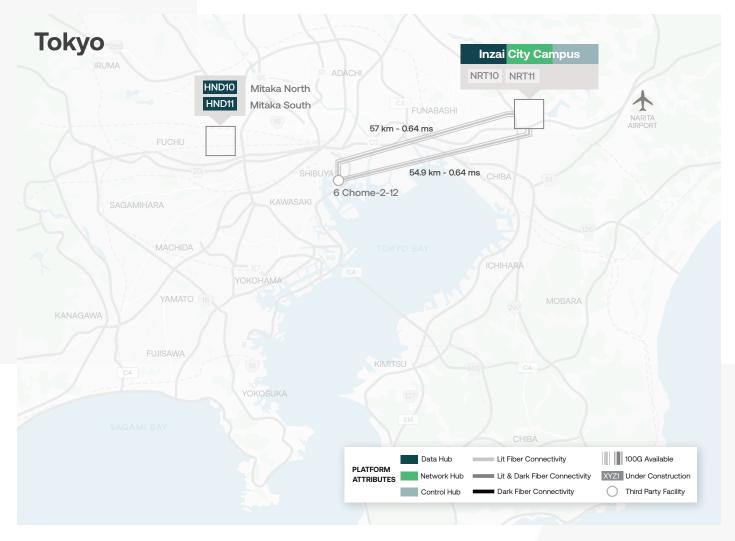

### Location

Easy access from central Tokyo. Mitaka Station is 15 minutes away from Shinjuku Station. Also on JR's Chuo Line, Keio Line, or by car via the Chuo Expressway. Situated away from active faults, and on the solid ground of the Musashino Uplands, over 20 kilometers away from Tokyo Bay at an elevation of 53 meters