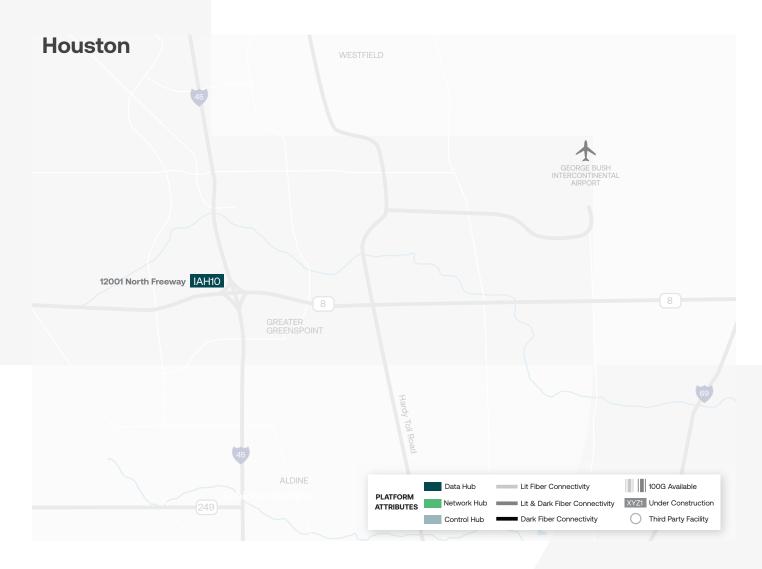

# Why 12031-12235 North Freeway (IAH10)?

Digital Realty's data center campus at 12031-12235 North Freeway can accommodate a range of deployments for both startups and established enterprises. With 30,000 square feet of raised floor space the Digital Houston data center campus provides a highly reliable, flexible, connected, and secure home with world class operational service, allowing our customers to focus on their core business.

#### Location

12031-12235 North Freeway is 17 miles from downtown Houston. Houston is home to the top growth industries for the Internet of Things and has one of the highest concentrations of Fortune 500 companies.

# **Technical Overview**

12031-12235 North Freeway