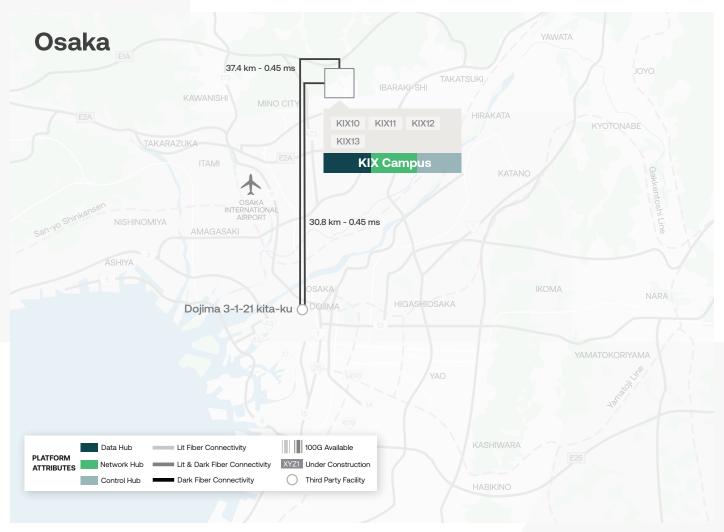

# Why Digital Realty's Osaka Campus?

A gateway for international exchange, our Digital Osaka data center campus provides a complete ecosystem for regional and global enterprises

Our KIX10 data center provides you with move-in ready solutions scalable from a few kilowatts up

to megawatts of power. It is located 20 km from the city center and has more than 8,000 m2 of customer space, offering excellent diversity from a power, cooling, security and connectivity perspective. The facility provides customers with multi-rack, cage and private suites configurations

## Location

Travel times - 20 minutes from Osaka central business district, and 40 minutes from Osaka airport

## KIX10

## **Building**

- 8,271 m<sup>2</sup> (80,000 sq ft)
- · Outside flood risk and tsunami hazard zones

## Connectivity

- · Multiple Diverse Entrances
- · Carrier neutral with multiple carriers on site
- Diverse and redundant POP (Point of Presence) rooms
- Campus Connect to adjacent buildings