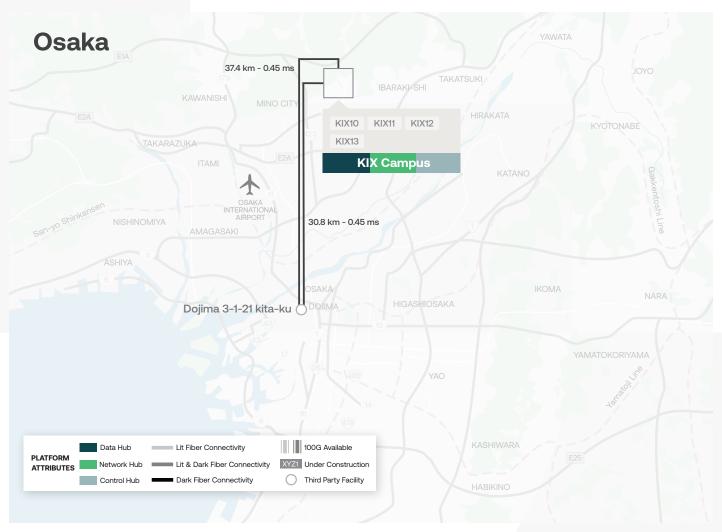

# Why Digital Realty's Osaka Campus?

A gateway for international exchange, our Digital Osaka data center campus provides a complete ecosystem for regional and global enterprises

Our KIX11 data center provides you with move-in ready solutions scalable from a few kilowatts up

to megawatts of power. It is located 20 km from the city center and has more than 23,000 m2 of developed space, offering excellent diversity from a power, cooling, security and connectivity perspective. The facility provides customers with multi-rack, cage and private suites configurations

#### Location

Travel times - 20 minutes from Osaka central business district, and 40 minutes from Osaka airport

# KIX11