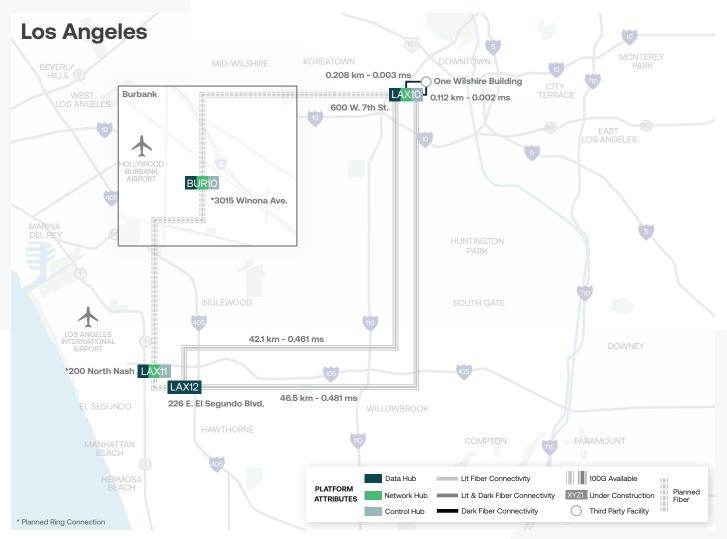

#### Location

200 North Nash Street (LAX11) is located close to LAX and offers all the benefits of a highly connected location, with access to numerous network providers, Internet exchange points and service delivery networks. This facility also boasts the highest levels of disaster protection and recovery in the United States, managed by a world-class team of professionals.

#### Metro Ecosystem

- 120+ Total customers
- 15+ Cloud providers
- 10+ Content providers
- 20+ Information Technology providers
- 35+ Network providers

#### Connectivity Metro

Metro Connect

**Internet** IP Bandwidth MegalX