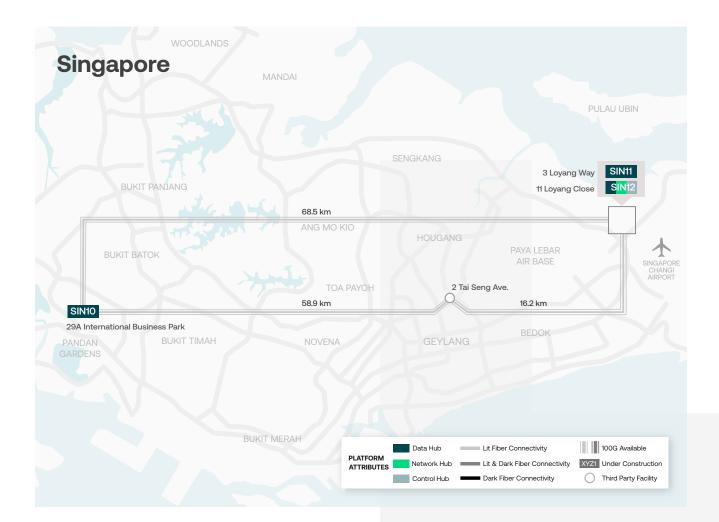

# SIN10 at a Glance

Situated within the low risk International Business Park, SIN10 is strategically located on the west side of Singapore, in close proximity to the central business district and other strategic business and network assets. Only 25 minutes from the Singapore airport.