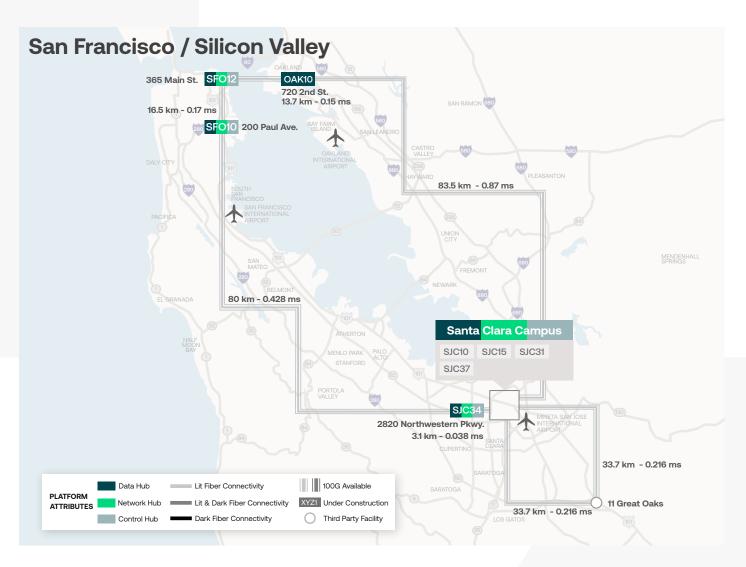

# Why 641 Walsh Avenue (SJC37)?

Our 641 Walsh Street data center empowers companies to rapidly deploy within one of the most connected data center campuses in Silicon Valley. The facility has many scalable offerings and flexible design options ranging from singlecabinet to multi-megawatt deployments. This center unlocks access to major fiber routes and is near network, cloud, and content ecosystems. ServiceFabric also offers the ability to connect to cloud providers directly and economically.

#### Location

Offering customers direct connections to hundreds of the world's leading carriers, ISPs, cloud service and content providers, Digital Realty is the interconnection center operator for the green-designed Vantage data center campus in Santa Clara.

# **Technical Overview**

641 Walsh Avenue (SJC37)

## Fiber and Building Entry

Multiple Diverse Entrances