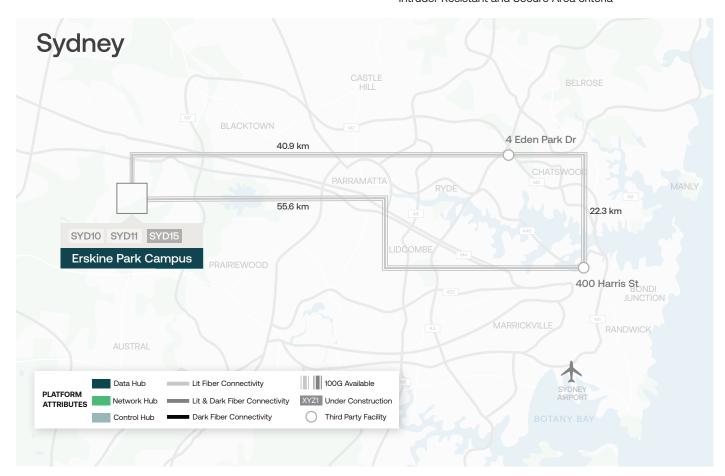

#### Connectivity

- ServiceFabric<sup>™</sup> available for multi-cloud access
- · Carrier-neutral access to Tier 1 providers
- · Diverse and redundant fibre routes to the building
- · Diverse and redundant POP (Point of Presence) rooms