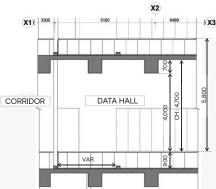

erators operating in N+1 configuration, separated with four IT load and four building power generators
- Underground fuel tank with enough capacity for 12 hours full load operation

### Connectivity

- Carrier-neutral access to tier 1 providers
- Diverse and redundant fiber routes to the building
- Diverse and redundant POP (point of presence) rooms

### Security

- Premises monitored by security camera 24 x 365 with digital recording and archiving
- Dual authentication access to the data center with biometric scan and card key access control
- Onsite security personnel 24 x 365
- Security systems complying with the requirements of ISO9001, ISO14001 and ISO27001

## **Technical Overview**

### **Program Zoning Section**



### Standard Data Hall Plan



### **Standard Data Hall Section**



### **About Digital Realty**

Digital Realty brings companies and data together by delivering the full spectrum of data center, colocation and interconnection solutions. PlatformDIGITAL®, the company's global data center platform, provides customers with a secure data meeting place and a proven Pervasive Datacenter Architecture (PDx®) solution methodology for powering innovation and efficiently managing Data Gravity challenges. Digital Realty gives its customers access to the connected data communities that matter to them with a global data center footprint of 300+ facilities in 50+ metros across 25+ countries on six continents.

To learn more about Digital Realty, please visit **digitalrealty.com** or follow us on **LinkedIn** and **X**.

### For leasing information

For a tour of our f