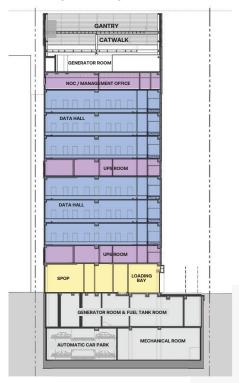

guration

#### **Secondary Power**

- Total eight dedicated power generators operating in N+1 configuration, separated with four IT load and four building power generators
- Underground fuel tank with enough capacity for 12 hours full load operation

### Connectivity

- Carrier-neutral access to tier 1 providers
- Diverse and redundant fiber routes to the building
- Diverse and redundant POP (point of presence) rooms

### Security

- Premises monitored by security camera 24 x 365 with digital recording and archiving
- Dual authentication access to the data center with biometric scan and card key access control
- Onsite security personnel 24 x 365
- Security systems complying with the requirements of ISO9001, ISO14001 and ISO27001

## **Technical Overview**

### **Program Zoning Section**



### Standard Data Hall Plan



### **Standard Data Hall Section**



### **About Digital Realty**

Digital Realty brings companies and data together by delivering the full spectrum of data center, colocation and interconnection solutions. PlatformDIGITAL®, the company's global data center platform, provides customers with a secure data meeting place and a proven Pervasive Datacenter Architecture (PDx®) solution methodology for powering innovation and efficiently managing Data Gravity challenges. Digital Realty gives its customers access to the connected data communities that matter to them with a global data center footprint of 300+ facilities in 50+ metros across 25+ countries on six continents.

To learn more about Digital Realty, please visit **digitalrealty.com** or follow us on **Li