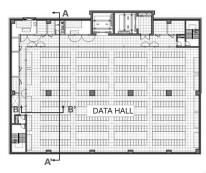

r**

- Total eight dedicated power generators operating in N+1 configuration, separated with four IT load and four building power generators
- Underground fuel tank with enough capacity for 12 hours full load operation

### Connectivity

- Carrier-neutral access to tier 1 providers
- Diverse and redundant fiber routes to the building
- Diverse and redundant POP (point of presence) rooms

### Security

- Premises monitored by security camera 24 x 365 with digital recording and archiving
- Dual authentication access to the data center with biometric scan and card key access control
- Onsite security personnel 24 x 365
- Security systems complying with the requirements of ISO9001, ISO14001 and ISO27001

## **Technical Overview**

### **Program Zoning Section**



### Standard Data Hall Plan



### **Standard Data Hall Section**



### **About Digital Realty**

Digital Realty brings companies and data together by delivering the full spectrum of data center, colocation and interconnection solutions. PlatformDIGITAL®, the company's global data center platform, provides customers with a secure data meeting place and a proven Pervasive Datacenter Architecture (PDx®) solution methodology for powering innovation and efficiently managing Data Gravity challenges. Digital Realty gives its customers access to the connected data communities that matter to them with a global data center footprint of 300+ facilities in 50+ metros across 25+ countries on six continents.

To learn more about Digital Realty, please visit **digitalrealty.com** or follow us on **LinkedIn** and **X**.

### For le