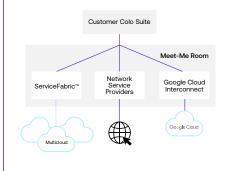

For Google Cloud customers looking to leverage Google Cloud Interconnect to connect to Google Cloud, Digital Realty offers three connectivity options:

- 1. Dedicated: Google Cloud has deployed Google Cloud Interconnect cloud onramps within 18 Digital Realty data center facilities, enabling cloud-adjacent, hybrid cloud architectures across. Customers at each of these data center campuses can connect to Google via physical connections Digital Realty has with Google Cloud.
- 2. Hosted: Customers located in any of our 150+ global data centers where ServiceFabric<sup>™</sup>, Digital Realty's global, service orchestration platform, is available can connect to any Google Cloud region seamlessly and ondemand, including the 14 markets offering dedicated connections.
- Remote: Customers in remote locations can connect via a community of 1,300+ local and global network service providers present in our data centers.

Use cases for Dedicated and Hosted Google Cloud Interconnect on PlatformDIGITAL® include:

- Al & HPC Applications: When customers transfer large amounts of data between their Al/HPC colocation environment and Google Cloud, high performance and low latency are an absolute requirement. Digital Realty data centers that host Google Cloud Interconnect provide the throughput and consistency required for data-intensive workloads.
- Proprietary Customer Data: By utilizing a cross-connect between a customer's colocation cage and Google Cloud, the customer's data never traverses the public Internet. This end-to-end private connection isolates proprietary customer data from other internet traffic improving security and privacy.
- Low Latency: In a Digital Realty data center with Google Cloud Interconnect present, customers can take advantage of cloudadjacent colocation ensuring a consistent, low-latency hybrid networking solution.
- Periodic Data Migration, Business Continuity, Disaster Recovery: Fast, reliable, and secure end-to-end dedicated connections between a customer's colocation environment and Google Cloud ensures smooth and reliable data transfers at massive scale for real-time analysis and rapid data backup.
- Data Sovereignty: If a customer is required to keep certain workloads out of the public cloud for compliance reasons, then placing those workloads in a Digital Realty data center with a dedicated Google Cloud Interconnect allows the customer to stay compliant while not sacrificing performance, reliability, or security.