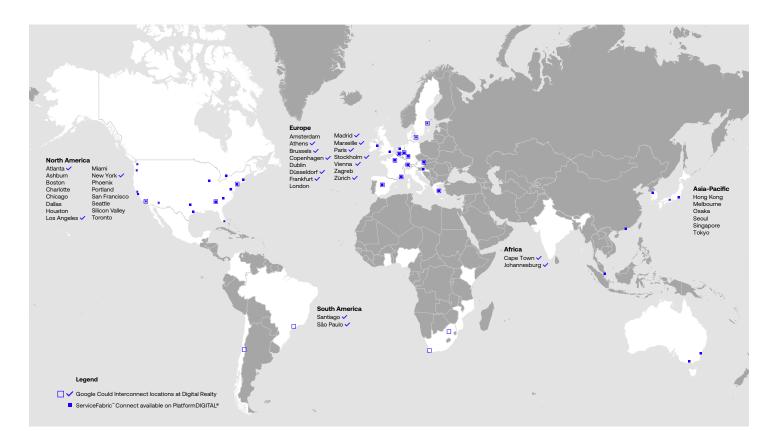

For Google Cloud customers looking to leverage Google Cloud Interconnect to connect to Google Cloud, Digital Realty offers three connectivity options:

- 1. Dedicated: Google Cloud has deployed Google Cloud Interconnect cloud onramps within 18 Digital Realty data center facilities, enabling cloud-adjacent, hybrid cloud architectures across. Customers at each of these data center campuses can connect to Google via physical connections Digital Realty has with Google Cloud.
- 2. Hosted: Customers located in any of our 150+ global data centers where ServiceFabric<sup>™</sup>, Digital Realty's global, service orchestration platform, is available can connect to any Google Cloud region seamlessly and ondemand, including the 14 markets offering dedicated connections.
- Remote: Customers in remote locations can connect via a community of 1,300+ local and global network service providers present in our data centers.