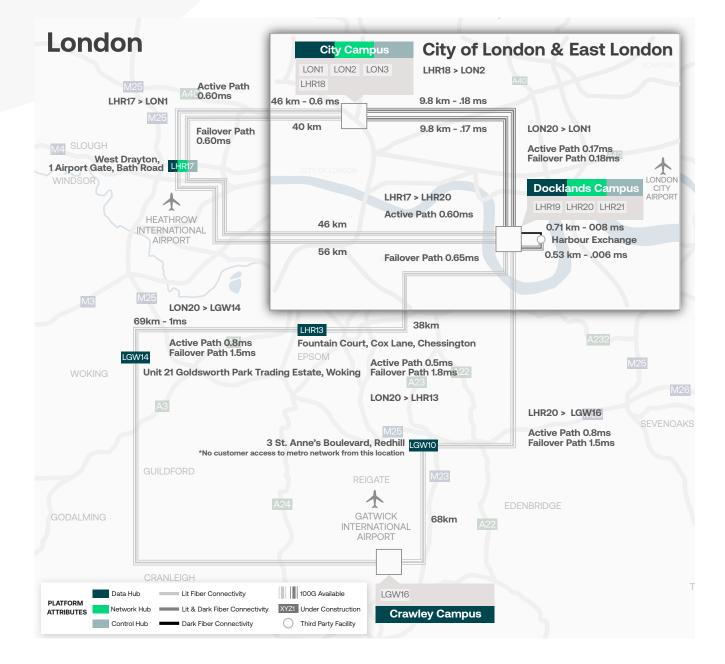

#### **London Metro Connectivity**

West Drayton is an interconnected part of the **London Metro** which connects eight of Digital Realty's colocation sites across the London Metropolitan area, enabling reliable connectivity direct to your partners, suppliers and other Digital Realty customers. Connect to The City data centres, as well as The Docklands, providing secure access to cloud on-ramps and geographically diverse options for back-up and disaster recovery.