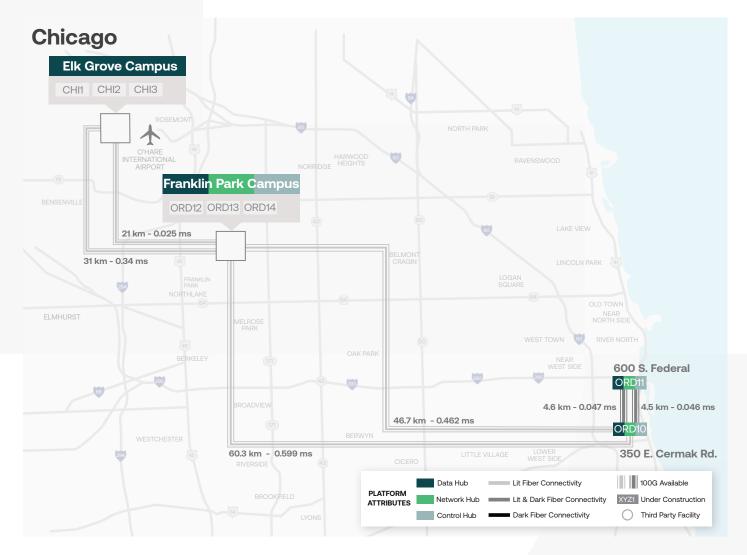

# Why 505 North Railroad Avenue (ORD23)?

Digital Realty's 505 North Railroad data center (ORD23) is located in suburban Chicago with close proximity to our Franklin Park Campus, Elk Grove Village Campus and downtown. This unique asset provides build-to-suit private data center suites and includes dedicated

## Location

Digital Realty's 505 North Railroad property is located in suburban Chicago with close proximity to our Franklin Park Campus, Elk Grove Village Campus and downtown. The data center also provides convenient access to major interstates as well as to the O'Hare International Airport.