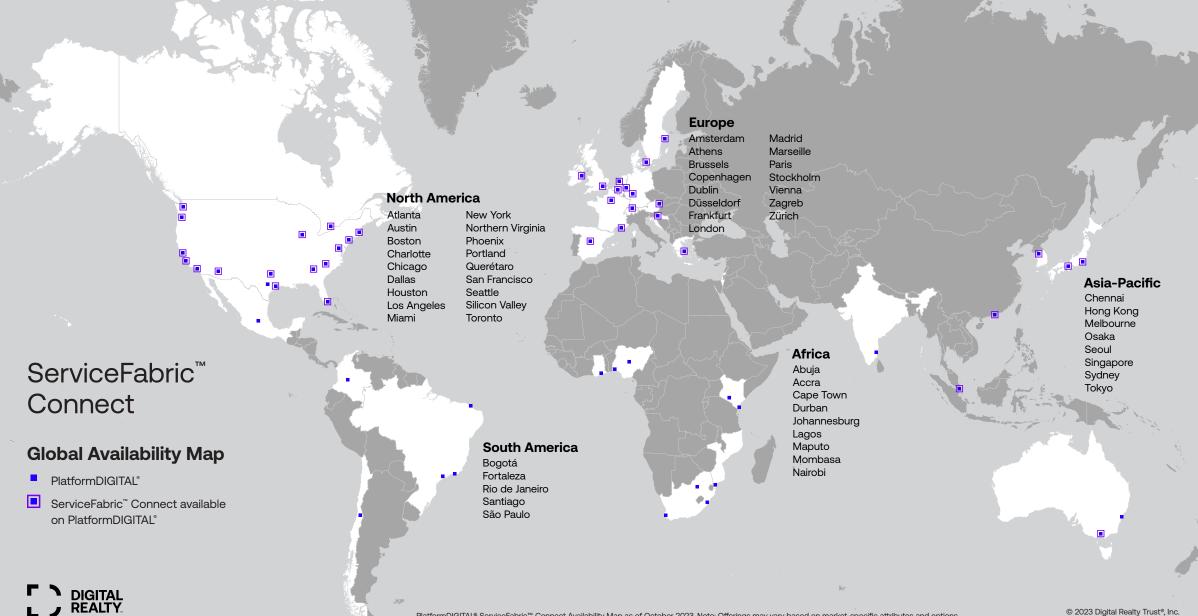

## How it Works

Deployed in PlatformDIGITAL<sup>®</sup>'s global campus facilities, a ServiceFabric<sup>™</sup> Connect Port allows the customer to establish numerous Layer 2 or Layer 3 virtual private connections to multiple cloud service providers, network providers, SaaS providers and other providers from a single interface. Interconnections support both Metro (metropolitan area) and Intercity (between distant locations) connections.