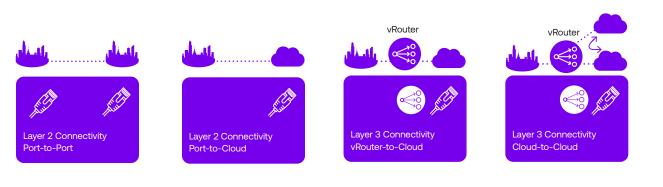

## **Connectivity Use Cases**

SaaS Software as a Service PoPs Points of Presence NOC Network Operations Center

DIGITAI

REALTY

**P** 

## How it Works

Deployed in PlatformDIGITAL<sup>®</sup>'s global campus facilities, a ServiceFabric<sup>™</sup> Connect Port allows the customer to establish numerous Layer 2 or Layer 3 virtual private connections to multiple cloud service providers, network providers, SaaS providers and other providers from a single interface. Interconnections support both Metro (metropolitan area) and Intercity (between distant locations) connections.

The ServiceFabric<sup>™</sup> Connect Virtual Router (vRouter) allows customers to connect via Layer 3. The vRouter joins two or more independent connection services into a single routing domain, providing connectivity between all of the connections attached to the vRouter.

ServiceFabric<sup>™</sup> Connect connections join two or more locations together within a metropolitan area or between distant locations using Digital Realty's global high-speed backbone.

ServiceFabric<sup>™</sup> enables customers to directly connect with providers and partners, showcase services, engage with others, and explore collaborative opportunities, fostering seamless partnerships.