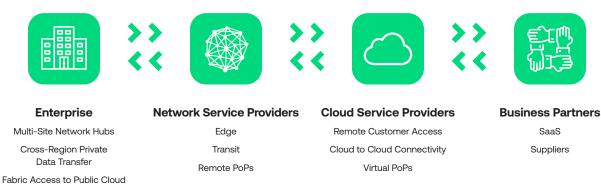

## **Connectivity Use Cases**

SaaS Software as a Service PoPs Points of Presence NOC Network Operations Center

DIGITAI

REALTY

**P** 

#### Connected

Broad ecosystem of carrier & cloud neutral service providers, suppliers and business partners

## How it Works

Deployed in PlatformDIGITAL<sup>®</sup>'s global campus facilities, a ServiceFabric<sup>™</sup> Connect Port allows the customer to establish numerous Layer 2 or Layer 3 virtual private connections to multiple cloud service providers, network providers, SaaS providers and other providers from a single interface. Interconnections support both Metro (metropolitan area) and Intercity (between distant locations) connections.

ServiceFabric<sup>™</sup> Connect connections join two or more locations together within a metropolitan area or between distant locations using Digital Realty's global high-speed backbone.

ServiceFabric<sup>™</sup> enables customers to directly connect with providers and partners, showcase services, engage with others, and explore collaborative opportunities, fostering seamless partnerships.

#### Ecosystem

ServiceFabric<sup>™</sup> Connect seamlessly interconnects workflow participants, applications, multiple clouds, and ecosystems to support the exploding volume of data and interactive traffic of digital business workflows and use cases.