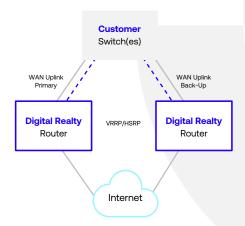

# **IPBW MultiHome To Customer Router/Firewall**

IP Multihome offers a redundant, dual cross connect handoff configuration. IP Multihome is designed for customers in need of support for mission-critical, high-availability applications.

Both options include support for IPv4 and IPv6 address space. Network configurations are available using BGP, VRRP and HSRP.